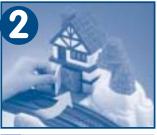

### Load the Crate!

Load the crate into the chalet.

Close the chalet door.

The crate tumbles out the door at the bottom of the mountain.